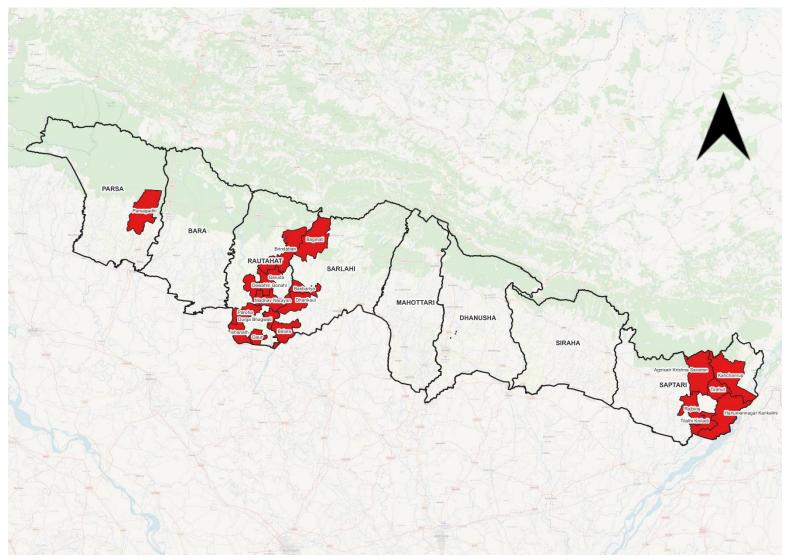

Parsa, Rautahat, Sarlahi and Saptari are among the most affected districts with large number of households being displaced.

A total of **2311** households and **5983** individuals have been displaced due to the consequences of flood following the rain. **4** human casualties, **12** injuries and **2** missing cases have been reported. Displaced population in various palikas are vulnerable to post flood consequences and require multisectoral intervention for risk mitigation.

Figure 1: Affected district and local levels of Madhesh Province

| District  | Palika                                                                                  | Displaced<br>Household | Displaced population | Death | Injured | Missing | Remarks                                           |  |
|-----------|-----------------------------------------------------------------------------------------|------------------------|----------------------|-------|---------|---------|---------------------------------------------------|--|
| Parsa     | Parsagadhi Municipality                                                                 | N/A                    | 120                  | -     | -       | -       |                                                   |  |
| Bara      | None                                                                                    | 0                      | 0                    | 0     | 0       | 0       |                                                   |  |
| Siraha    | None                                                                                    | 0                      | 0                    | 0     | 0       | 0       |                                                   |  |
| Rautahat  | Durgabhagwati<br>MadhavNarayan<br>Paroha<br>Gaur<br>Brindaban<br>Garuda<br>DewahiGonahi | 1810                   | 5595                 | 2     | 6       | 0       |                                                   |  |
|           | Ishnath                                                                                 | N/A                    | N/A                  | N/A   | N/A     | N/A     | Few Household damaged,<br>transportation affected |  |
|           | Balara                                                                                  | 0                      | 0                    | 1     | 0       | 1       | 200 displaced,                                    |  |
| Sarlahi   | Basbariya                                                                               | 35                     | 200                  | 0     | 0       | 0       |                                                   |  |
| Sariani   | Bagmati                                                                                 | 0                      | 0                    | 0     | 0       | 1       |                                                   |  |
|           | Dhankaul                                                                                | N/A                    | N/A                  | N/A   | N/A     | N/A     | Few Household damaged,<br>transportation affected |  |
| Dhanusha  |                                                                                         | 0                      | 0                    | 0     | 0       | 0       |                                                   |  |
| Mahottari |                                                                                         | N/A                    | N/A                  | N/A   | N/A     | N/A     |                                                   |  |
| Siraha    |                                                                                         | 0                      | 0                    | 0     | 0       | 0       |                                                   |  |
|           | Kanchanrup                                                                              | 50                     | N/A                  | N/A   | N/A     | N/A     | 466 Household displaced                           |  |
|           | Agnisairkrishnaswaran                                                                   | 4                      | -                    | 0     | 0       | 0       |                                                   |  |
| Saptari   | Tirahut                                                                                 | 8                      | 38                   | 0     | 0       | 0       |                                                   |  |
| Japtan    | Rajbiraj                                                                                | 0                      | 0                    | 1     | 0       | 0       |                                                   |  |
|           | Hanumanagar Kankalini                                                                   | 395                    | -                    | 0     | 0       | 0       |                                                   |  |
|           | Tilathikoiladi                                                                          | 9                      | 30                   | 0     | 0       | 0       |                                                   |  |